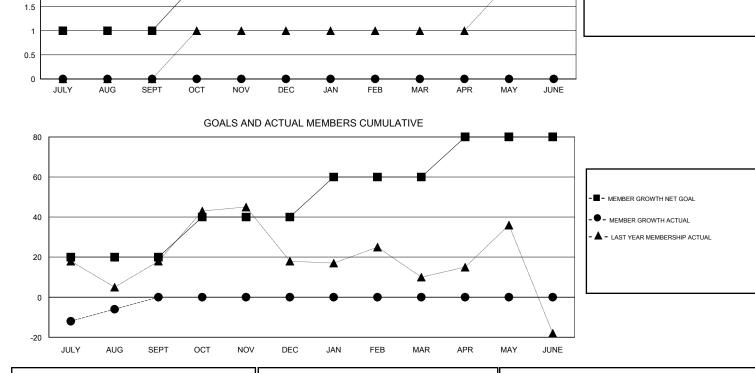

## District 4 L6

Results as of: 8/31/2019

CURRENT YEAR GOALS FOR NEW CLUBS

CURRENT YEAR ACTUAL NEW CLUBS

LAST YEAR ACTUAL NEW CLUBS

| GMT:          |               | L             | OCATION CALIFOR   | RNIA          |                                  |                         | GMT CA                                             |  |  |
|---------------|---------------|---------------|-------------------|---------------|----------------------------------|-------------------------|----------------------------------------------------|--|--|
|               | Club          | )S            |                   |               | Members<br>RESULTS FOR 2019-2020 |                         |                                                    |  |  |
|               | RESULTS FO    | R 2019-2020   |                   |               |                                  |                         |                                                    |  |  |
| QUARTER       | NEW CLUB GOAL | NEW CLUBS     | DROPPED CLUBS     | QUARTER       | MEMBER GROWTH NET<br>GOAL        | MEMBER GROWTH<br>ACTUAL | DROPPED<br>MEMBERS ACTUAL<br>(including transfers) |  |  |
| JULY/AUG/SEPT | 1             | 0             | 0                 | JULY/AUG/SEPT | 20                               | 37                      | 42                                                 |  |  |
| OCT/NOV/DEC   | 1             | 0             | 0                 | OCT/NOV/DEC   | 20                               | 0                       | 0                                                  |  |  |
| JAN/FEB/MAR   | 1             | 0             | 0                 | JAN/FEB/MAR   | 20                               | 0                       | 0                                                  |  |  |
| APR/MAY/JUNE  | 1             | 0             | 0                 | APR/MAY/JUNE  | 20                               | 0                       | 0                                                  |  |  |
|               | G             | OALS AND ACTU | JAL NEW CLUBS CUI | MULATIVE      |                                  |                         |                                                    |  |  |
| 4             |               |               |                   |               | ⊢᠊᠊᠊᠊                            |                         |                                                    |  |  |
| 3.5           |               |               |                   |               |                                  |                         |                                                    |  |  |